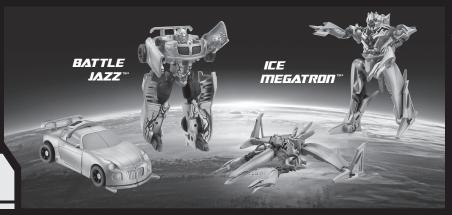

NOTE: Some parts are made to detach if excessive force is applied and are designed to be reattached if separation occurs. Adult supervision may be necessary for younger children.



AGES 5+

83459/83453 ASST.

TRANSFORMERS.COM

## CHANGING TO VEHICLE































TRANSFORMERS.COM

Reverse order of instructions to convert back into robots.



\*\* and/or TM\* & © 2007 Hasbro. All rights reserved.
TM & ® denote U.S. trademarks.
Manufactured under license from Tomy Company, Ltd.

DREAMWORKS
PICTURES

© 2007 DreamWorks LLC and Paramount Pictures Corporation





Pontiac, Solstice and all related Emblems and body designs are General Motors Trademarks used under license to Hasbro, Inc.



Some poses may require hand support.



Not suitable for children under 3 years because of small parts – choking hazard.